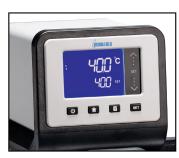

### **SD Series Controllers**

- Best value
- Programmable with PC control using RheocalcT software
- Quick scroll to set temperature in standalone mode
- 2-speed pump
- Maximum temperature up to 170°C