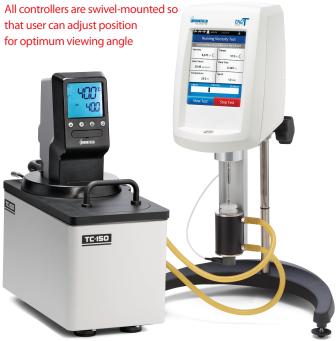

# **Temperature Control Baths**

Temperature Bath Systems combine state-of-the-art controller displays with high performance circulating baths to give accurate viscosity test results

Step 1: Choosing the controller CHOOSE THE ONE THAT BEST SUITS YOUR APPLICATION

- Choose the controller by considering factors such as the need for PC control using RheocalcT with DV2T or DV3T, ease of use, pump speed, and foreign language choices (AP series controller only).

### **AP Series Controllers**

- Color touch-screen interface
- Standalone programmable or PC control with RheocalcT software
- Variable-speed pump
- Max. temperature up to 200°C
- Multiple languages (English, French, German, Spanish, Chinese available)
- Built-in help menu

### **SD Series Controllers**

- Best value
- Programmable with PC control using RheocalcT software
- Quick scroll to set temperature in standalone mode
- 2-speed pump
- Maximum temperature up to 170°C

### **MX Series Controllers**

- Economical
- Large character display
- Single-speed pump
- Maximum temperature up to 135°C

| Temperature Baths Features |                                                                                                                                                                                                                                                                                                                                                                                                                                                                                                                                                                                                                                                                                                                                                                                                                                                                                                                                                                                                                                                                                                                                                                                                                                                                                                                                                                                                                                                                                                                                                                                                                                                                                                                                                                                                                                                                                                                                                                                                                                                                                                                                |                          |           |              |                          |                                                         |                      |          |                         |                                        |                                  |                  |
|----------------------------|--------------------------------------------------------------------------------------------------------------------------------------------------------------------------------------------------------------------------------------------------------------------------------------------------------------------------------------------------------------------------------------------------------------------------------------------------------------------------------------------------------------------------------------------------------------------------------------------------------------------------------------------------------------------------------------------------------------------------------------------------------------------------------------------------------------------------------------------------------------------------------------------------------------------------------------------------------------------------------------------------------------------------------------------------------------------------------------------------------------------------------------------------------------------------------------------------------------------------------------------------------------------------------------------------------------------------------------------------------------------------------------------------------------------------------------------------------------------------------------------------------------------------------------------------------------------------------------------------------------------------------------------------------------------------------------------------------------------------------------------------------------------------------------------------------------------------------------------------------------------------------------------------------------------------------------------------------------------------------------------------------------------------------------------------------------------------------------------------------------------------------|--------------------------|-----------|--------------|--------------------------|---------------------------------------------------------|----------------------|----------|-------------------------|----------------------------------------|----------------------------------|------------------|
| MODEL                      | Parties of the Partie | Pemperature<br>Range Her | Controlle | Cooling      | lemperature<br>Stability | 0.96.14<br>1.08.0.41.19<br>1.08.0.41.19<br>1.08.0.41.19 | Reservoir<br>Capació | Sound    | Maximum<br>Flow<br>Rate | Mena<br>Work Hea<br>OW Hea<br>Whiteles | Ole al<br>Dinessins<br>DWH files | Weight<br>(Goss) |
| TC-650AP                   | -20°C                                                                                                                                                                                                                                                                                                                                                                                                                                                                                                                                                                                                                                                                                                                                                                                                                                                                                                                                                                                                                                                                                                                                                                                                                                                                                                                                                                                                                                                                                                                                                                                                                                                                                                                                                                                                                                                                                                                                                                                                                                                                                                                          | +200°C                   | AP        | Refrigerated | 0.01°C                   | 0.01 / 0.001                                            | 7.0 liters           | Variable | 16 LPM                  | 6.18 x 5.59 x 5.0                      | 21.3 x 8.7 x 24.3                | 90 lbs           |
| TC-650SD                   | -20°C                                                                                                                                                                                                                                                                                                                                                                                                                                                                                                                                                                                                                                                                                                                                                                                                                                                                                                                                                                                                                                                                                                                                                                                                                                                                                                                                                                                                                                                                                                                                                                                                                                                                                                                                                                                                                                                                                                                                                                                                                                                                                                                          | +170°C                   | SD        | Refrigerated | 0.04°C                   | 0.1 / 0.1                                               | 7.0 liters           | 2-speed  | 11 LPM                  | 6.18 x 5.59 x 5.0                      | 21.3 x 8.7 x 24.3                | 90 lbs           |
| TC-650MX                   | -20°C                                                                                                                                                                                                                                                                                                                                                                                                                                                                                                                                                                                                                                                                                                                                                                                                                                                                                                                                                                                                                                                                                                                                                                                                                                                                                                                                                                                                                                                                                                                                                                                                                                                                                                                                                                                                                                                                                                                                                                                                                                                                                                                          | +135°C                   | MX        | Refrigerated | 0.07°C                   | 0.1 / 0.1                                               | 7.0 liters           | 1-speed  | 12 LPM                  | 6.18 x 5.59 x 5.0                      | 21.3 x 8.7 x 25.4                | 84 lbs           |
| TC-550AP                   | -20°C                                                                                                                                                                                                                                                                                                                                                                                                                                                                                                                                                                                                                                                                                                                                                                                                                                                                                                                                                                                                                                                                                                                                                                                                                                                                                                                                                                                                                                                                                                                                                                                                                                                                                                                                                                                                                                                                                                                                                                                                                                                                                                                          | +200°C                   | AP        | Refrigerated | 0.01°C                   | 0.01 / 0.001                                            | 7.0 liters           | Variable | 16 LPM                  | 6.18 x 5.59 x 5.0                      | 23.2 x 16.2 x 16.2               | 90 lbs           |
| TC-550SD                   | -20°C                                                                                                                                                                                                                                                                                                                                                                                                                                                                                                                                                                                                                                                                                                                                                                                                                                                                                                                                                                                                                                                                                                                                                                                                                                                                                                                                                                                                                                                                                                                                                                                                                                                                                                                                                                                                                                                                                                                                                                                                                                                                                                                          | +170°C                   | SD        | Refrigerated | 0.04°C                   | 0.1 / 0.1                                               | 7.0 liters           | 2-speed  | 11 LPM                  | 6.18 x 5.59 x 5.0                      | 23.2 x 16.2 x 16.2               | 90 lbs           |
| TC-550MX                   | -20°C                                                                                                                                                                                                                                                                                                                                                                                                                                                                                                                                                                                                                                                                                                                                                                                                                                                                                                                                                                                                                                                                                                                                                                                                                                                                                                                                                                                                                                                                                                                                                                                                                                                                                                                                                                                                                                                                                                                                                                                                                                                                                                                          | +135°C                   | MX        | Refrigerated | 0.07°C                   | 0.1 / 0.1                                               | 7.0 liters           | 1-speed  | 12 LPM                  | 6.18 x 5.59 x 5.0                      | 23.2 x 16.2 x 17.3               | 84 lbs           |
| TC-250AP*                  | ambient +10°C†                                                                                                                                                                                                                                                                                                                                                                                                                                                                                                                                                                                                                                                                                                                                                                                                                                                                                                                                                                                                                                                                                                                                                                                                                                                                                                                                                                                                                                                                                                                                                                                                                                                                                                                                                                                                                                                                                                                                                                                                                                                                                                                 | +150°C                   | AP        | Tap Water    | 0.01°C                   | 0.01 / 0.001                                            | 10.0 liters          | Variable | 16 LPM                  | 5.0 x 11.0 x 6.0                       | 13.9 x 13.5 x 14.9               | 45 lbs           |
| TC-250SD*                  | ambient +10°C†                                                                                                                                                                                                                                                                                                                                                                                                                                                                                                                                                                                                                                                                                                                                                                                                                                                                                                                                                                                                                                                                                                                                                                                                                                                                                                                                                                                                                                                                                                                                                                                                                                                                                                                                                                                                                                                                                                                                                                                                                                                                                                                 | +150°C                   | SD        | Tap Water    | 0.04°C                   | 0.1 / 0.1                                               | 10.0 liters          | 2-speed  | 11 LPM                  | 5.0 x 11.0 x 6.0                       | 13.9 x 13.5 x 14.9               | 45 lbs           |
| TC-250MX*                  | ambient +10°C†                                                                                                                                                                                                                                                                                                                                                                                                                                                                                                                                                                                                                                                                                                                                                                                                                                                                                                                                                                                                                                                                                                                                                                                                                                                                                                                                                                                                                                                                                                                                                                                                                                                                                                                                                                                                                                                                                                                                                                                                                                                                                                                 | +135°C                   | MX        | Tap Water    | 0.07°C                   | 0.1 / 0.1                                               | 10.0 liters          | 1-speed  | 12 LPM                  | 5.0 x 11.0 x 6.0                       | 13.9 x 13.5 x 16.0               | 39 lbs           |
| TC-150AP*                  | ambient +10°C†                                                                                                                                                                                                                                                                                                                                                                                                                                                                                                                                                                                                                                                                                                                                                                                                                                                                                                                                                                                                                                                                                                                                                                                                                                                                                                                                                                                                                                                                                                                                                                                                                                                                                                                                                                                                                                                                                                                                                                                                                                                                                                                 | +150°C                   | AP        | Tap Water    | 0.01°C                   | 0.01 / 0.001                                            | 6.0 liters           | Variable | 16 LPM                  | 4.5 x 4.0 x 6.0                        | 13.4 x 8.1 x 14.9                | 26 lbs           |
| TC-150SD*                  | ambient +10°C†                                                                                                                                                                                                                                                                                                                                                                                                                                                                                                                                                                                                                                                                                                                                                                                                                                                                                                                                                                                                                                                                                                                                                                                                                                                                                                                                                                                                                                                                                                                                                                                                                                                                                                                                                                                                                                                                                                                                                                                                                                                                                                                 | +150°C                   | SD        | Tap Water    | 0.04°C                   | 0.1 / 0.1                                               | 6.0 liters           | 2-speed  | 11 LPM                  | 4.5 x 4.0 x 6.0                        | 13.4 x 8.1 x 14.9                | 26 lbs           |
| TC-150MX*                  | ambient +10°C†                                                                                                                                                                                                                                                                                                                                                                                                                                                                                                                                                                                                                                                                                                                                                                                                                                                                                                                                                                                                                                                                                                                                                                                                                                                                                                                                                                                                                                                                                                                                                                                                                                                                                                                                                                                                                                                                                                                                                                                                                                                                                                                 | +135°C                   | MX        | Tap Water    | 0.07°C                   | 0.1 / 0.1                                               | 6.0 liters           | 1-speed  | 12 LPM                  | 4.5 x 4.0 x 6.0                        | 13.4 x 8.1 x 16.0                | 20 lbs           |
| TC-351                     | -20°C                                                                                                                                                                                                                                                                                                                                                                                                                                                                                                                                                                                                                                                                                                                                                                                                                                                                                                                                                                                                                                                                                                                                                                                                                                                                                                                                                                                                                                                                                                                                                                                                                                                                                                                                                                                                                                                                                                                                                                                                                                                                                                                          | N/A                      | N/A       | N/A          | N/A                      | N/A                                                     | N/A                  | N/A      | N/A                     | N/A                                    | 14.0 x 14.0 x 14.0               | 72 lbs           |
|                            | N/A - Not Applied                                                                                                                                                                                                                                                                                                                                                                                                                                                                                                                                                                                                                                                                                                                                                                                                                                                                                                                                                                                                                                                                                                                                                                                                                                                                                                                                                                                                                                                                                                                                                                                                                                                                                                                                                                                                                                                                                                                                                                                                                                                                                                              |                          |           |              |                          |                                                         |                      |          |                         |                                        |                                  |                  |