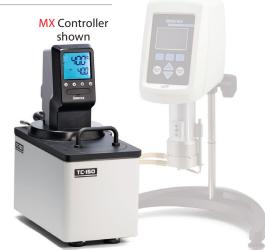

## TC-150

## Circulating Water Bath Non-Refrigerated

Compact – smallest "footprint" available 6-liter reservoir capacity

Removable deck lid accommodates one 600 mL beaker to measure viscosity directly in the bath

Tap water cooling coil for temperature control at 25°C\*

Built-in circulator pump for use with external water-jacketed devices\*\*

Available with MX. SD or AP Controller

TC-250 PC control capable with RheocalcT software