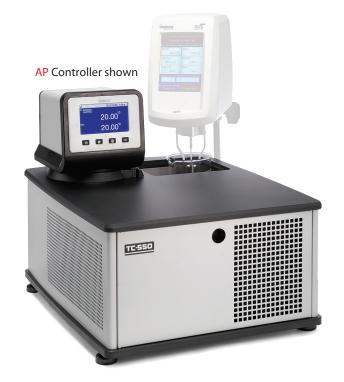

# TC-550 PC control capable with RheocalcT software

## Circulating Water Bath Refrigerated

Most popular choice with widest temperature control capability

7-liter reservoir capacity

Configured to measure viscosity directly in the bath or circulate to external water-jacketed devices\*\*

Accommodates one 600 mL beaker

Provides stand-alone operation with no tap water required and easy control of set-point

Available with MX, SD or AP Controllers

Automated sample temperature control available with SD and AP Controllers