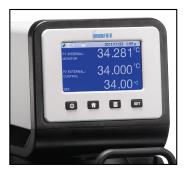

### **AP Series Controllers**

- Color touch-screen interface
- Standalone programmable or PC control with RheocalcT software
- Variable-speed pump
- Max. temperature up to 200°C
- Multiple languages (English, French, German, Spanish, Chinese available)
- Built-in help menu