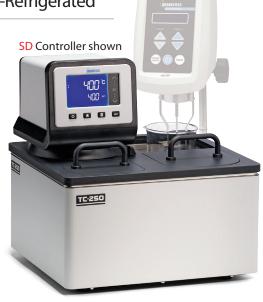

## Circulating Water Bath Non-Refrigerated

Largest work area available for conditioning multiple samples directly in the bath

10-liter reservoir capacity

Accommodates 600 mL and 1000 mL beakers (cover is removable for large sample container requirements)

Built-in tap water cooling coil for temperature control at 25°C\*

Built-in circulator pump for use with external water-jacket devices\*\*

Available with MX, SD or AP Controller