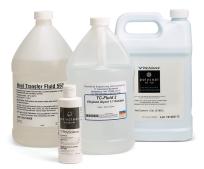

#### Water Bath Accessories

### Algicide 8 oz.

#### TC-Fluid 1A

Keeps circulator baths clean, odor free and resists black algae

## 50/50 Premix Ethylene Glycol 1 gal.

TC-Fluid 2 -20°C to +100°C

Ethylene glycol 1:1 solution, ready to use

### High Temperature Fluid 1 gal.

TC-Fluid 3 +50°C to +150°C

TC-Fluid 4 +100°C to +200°C

PVS-152 +25°C to +200°C

These heat transfer fluids provide superior thermal stability

## Low Temperature Fluid 1 gal.

TC-Fluid 5 -50°C to +58°C

Excellent low temperature performance Little or no evaporation

#### Bath Cleaner 8 oz.

#### TC-Fluid 6A

Removes rust and mineral deposits Concentrated liquid