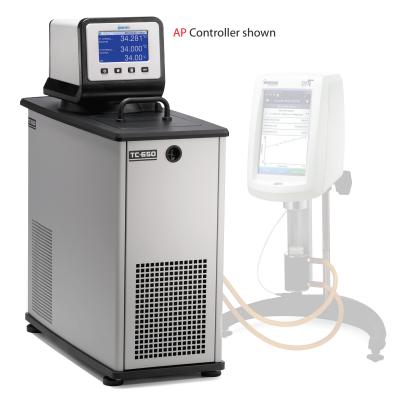

# TC-650 PC control capable with RheocalcT software

## Circulating Water Bath Refrigerated

Compact — small "footprint" on your lab bench or can be placed underneath lab bench

7-liter reservoir capacity

Specifically designed for circulating to external water-jacketed devices\*\*

Accommodates one 600 mL beaker

Provides stand-alone operation with no tap water required and easy control of set-point

Available with MX, SD or AP Controllers

Automated sample temperature control available with SD and AP Controllers